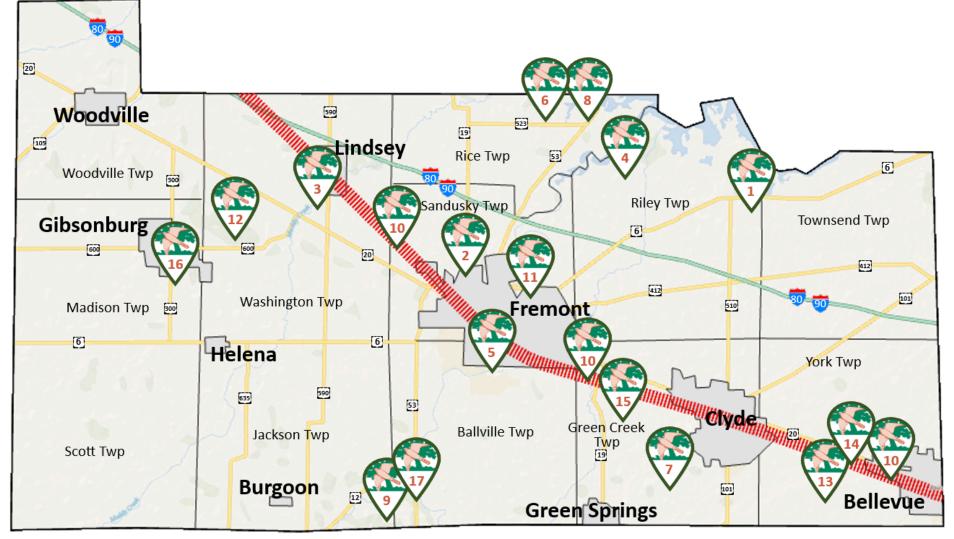

#### 1. Blue Heron Reserve

2134 County Road 260, Vickery, OH 43464
Hiking Trails and Part of Lake Erie Birding Trail

# 2. Christy Farm Nature Preserve

**2020 Old Oak Harbor Road, Fremont, OH 43420** *Heron Rookery and Hiking Trails* 

#### 3. Creek Bend Farm

720 S. Main Street, Lindsey, OH 43442
Home of the Wilson Nature Center and a 1940's
Homestead. Hiking trails and Rental Barn

# 4. Decoy Marsh

**2770 County Road 259, Fremont, OH 43420** *Open for scheduled program use only* 

# 5. Don W. Miller Memorial Park Administration Offices

**1329 Tiffin Street, Fremont, OH 43420** *Hiking Trails and Fishing* 

# 6. Franklin and Phillip Rose Wildlife Area

**3861 County Road 184, Fremont, OH 43420** *Open for scheduled program use only* 

# 7. Green Creek Township Property

Green Creek Township

*Open for scheduled program use only* 

# 8. Muddy Creek Reserve

**Rice Township** 

Open for scheduled program use only

# 9. Mull Covered Bridge

1515 County Road 9, Fremont, OH 43420

One of Northwest Ohio's few remaining covered bridges

#### 10. North Coast Inland Trail

Access points in Bellevue, Clyde, Fremont, Lindsey and Elmore Paved hike/bike trail

#### 11. Redhorse Bend

1616 North River Road, Fremont, OH 43420 Open for scheduled program use only

# 12. Ringneck Ridge Wildlife Area

Archery/Park - 1818 Twp. Rd. 74, Gibsonburg, OH
N. Entrance - 2026 Twp. Rd. 74, Gibsonburg, OH
Archery Range, Hiking Trails and Public Hunting Area

### 13. Shelley Wetland

Intersection of CR 292 & TR 177,
Bellevue, OH 44811

Access from Tea Kaufman Homestead

#### 14. Tea Kaufman Homestead

C.R. 292 at the North Coast Inland Trail, Bellevue, OH 44811

Access Point to the Trail and Hiking Loop

#### 15. The Woods at Luscombe Farm

2341 County Road 213, Clyde, OH 43410 Hiking Trails

#### 16. White Star Park

Barn & Historical Cabins - 5013 C.R. 65, Gibsonburg, OH 43431 Campground - 910 S. Main Street, Gibsonburg, OH 43431 Doug Haubert Wetland - 1330 C.R. 66, Gibsonburg, OH 43431 Quarry Beach - 925 S. Main Street, Gibsonburg, OH 43431 Camping, Fishing, Hiking Trails, Picnic Shelters, Rental Barn, SCUBA Diving, Swimming

## 17. Wolf Creek Park

Campground - 2701 State Route 53, Fremont, OH 43420 Park - 2409 S. State Route 53, Fremont, OH 43420 Camping, Canoe Launch, Fishing, Hiking Trails, Picnic Shelters, Sandusky River Access